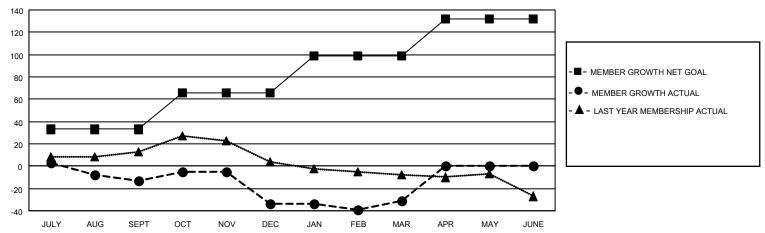

## GOALS AND ACTUAL MEMBERS CUMULATIVE

| DROPPED CLUBS: 2 |     | 37 CLUBS OF 71 ADDED 1 OR<br>MORE NEW MEMBERS | GENDER DISTRIBUTION                 |              |  |
|------------------|-----|-----------------------------------------------|-------------------------------------|--------------|--|
|                  |     | MORE NEW MEMBERS                              | MALE                                | 989 (70.59%) |  |
|                  |     |                                               | FEMALE                              | 412 (29.41%) |  |
| DROPPED MEMBERS  |     |                                               | NON BINARY                          | 0 (0.00%)    |  |
|                  |     |                                               | PREFER NOT TO ANSWER                | 0 (0.00%)    |  |
| DECEASED         | 22  |                                               |                                     |              |  |
| CLUB CANCELLED   | 5   | CLICK HERE FOR CUMULATIVE                     | TOTAL FAMILY UNIT MEMBERS 266       |              |  |
| OTHER            | 107 | MEMBERSHIP DATA                               |                                     |              |  |
| TOTAL            | 134 |                                               | FAMILY MEMBERS PAYING HALF DUES 136 |              |  |
|                  |     |                                               |                                     |              |  |